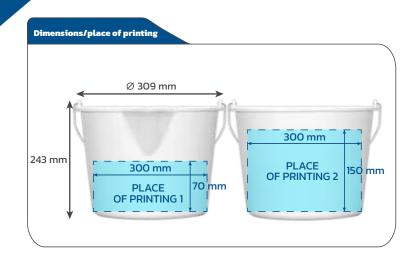

### **Product Specifications**

| Brand             | ВОТТ                  |  |  |  |
|-------------------|-----------------------|--|--|--|
| Max dimensions    | H= 243 mm, Ø 309 mm   |  |  |  |
| Weight            | 50 g                  |  |  |  |
| Total volume      | 12 090 ml             |  |  |  |
| Scale             | embossed scale in ml  |  |  |  |
| Material          | Polypropylene (PP)    |  |  |  |
| Print area        | 70/300 mm, 150/300 mm |  |  |  |
| Country of origin | Poland                |  |  |  |
| Customs code      | 3923 30 90            |  |  |  |
| Certificate       | REACH Regulation      |  |  |  |
| Lead time         | approx. 2-4 weeks     |  |  |  |