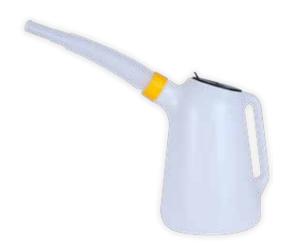

#### **General Information**

| Date of Creation  | 21.10.2024                                                                                                                                |
|-------------------|-------------------------------------------------------------------------------------------------------------------------------------------|
| Contact           | info@bott.pl                                                                                                                              |
| Product name      | Oil can JUMBO 5 l                                                                                                                         |
| Catalog number    | KOJ050001                                                                                                                                 |
| Description       | Oil can made of HDPE, resistant to acids and oils, equipped with a flexible spout and a closable lid, with a maximum capacity of 5260 ml. |
| Standard colors   | MOQ 100 pcs.                                                                                                                              |
| Indyvidual colors |                                                                                                                                           |