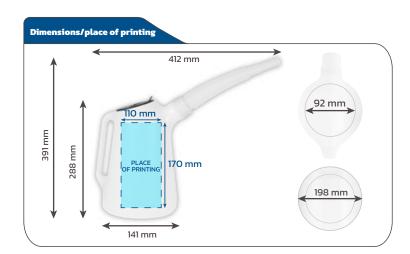

### **Product Specifications**

| Max dimensions            | H= 391 mm , W= 412 mm, upper outer diameter= 92 mm, ower outer diameter= 198 mm |
|---------------------------|---------------------------------------------------------------------------------|
| Weight                    | 355 g                                                                           |
| Total volume              | 5260 ml                                                                         |
| Scale                     | Embossed scale in liters and US quarts                                          |
| Material (see the bottom) | High-density polyethylene (HDPE)                                                |
| Print area                | 110/170 mm                                                                      |
| Customs code              | 392 69 09 7                                                                     |
| Lead time                 | approx. 2-4 weeks                                                               |